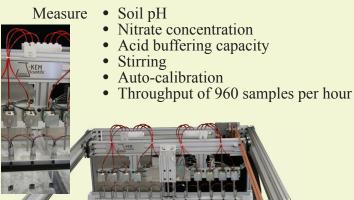

#### Water analysis robotic measures:

• pH

**Soil Analysis Robot** Measures soil pH and Nitrate concentrations. Mixing and auto-calibration. 960 samples per hour.

**J-KEM Scientific, Inc.** Phone: (800) 827-4849 (314) 863-5536 Web: www.jkem.com Email: info@jkem.com