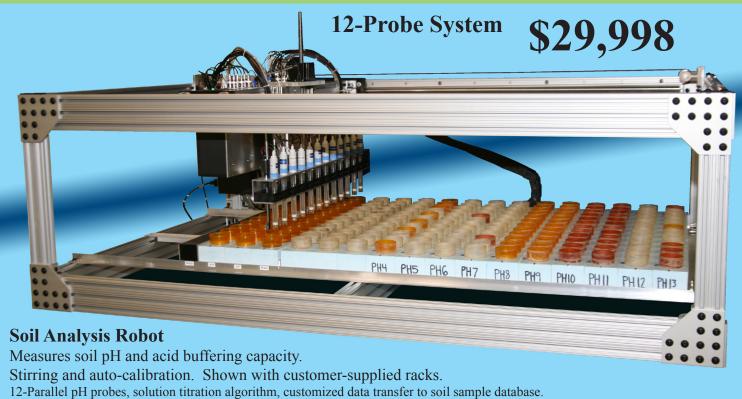

#### Water analysis robotic measures:

• pH

**Soil Analysis Robot** Measures soil pH and Nitrate concentrations. Mixing and auto-calibration. 960 samples per hour.

**J-KEM Scientific, Inc.** Phone: (800) 827-4849 (314) 863-5536 Web: www.jkem.com Email: info@jkem.com