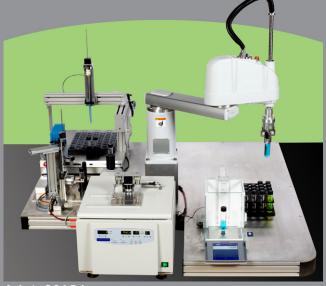

## Soil Preparation Robot

Adds water and mixes soil sample in preparation for pH and nitrate analysis

Customized to fit your sample racks

#### Water analysis robotic measures:

• pH

**Soil Analysis Robot** Measures soil pH and Nitrate concentrations. Mixing and auto-calibration. 960 samples per hour.

**J-KEM Scientific, Inc.** Phone: (800) 827-4849 (314) 863-5536 Web: www.jkem.com Email: info@jkem.com