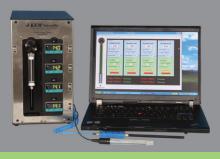

# Other Instruments from J-KEM

Eclipse Robot

Multi-channel pH and selective ion meters

**Custom software to** allow direct import and export of data to your database.

Configured with 1 to 8 parallel probe channels.

Resolution of 0.001 pH

units or 10 microvolts

Precision syringe pump systems for automated multi-reagent additions and titrations

Precision temperature controlled reaction systems

Custom reaction and lab automation systems