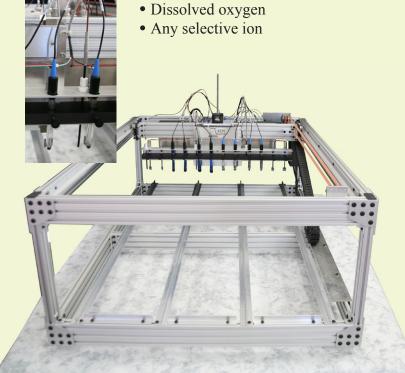

# Other Instruments from J-KEM

Eclipse Robot

Multi-channel pH and selective ion meters

**Custom software to** allow direct import and export of data to your database.

Configured with 1 to 8 parallel probe channels.

Resolution of 0.001 pH

units or 10 microvolts

Precision syringe pump systems for automated multi-reagent additions and titrations

Precision temperature controlled reaction systems

Custom reaction and lab automation systems