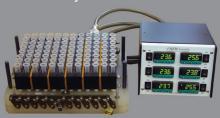

Resolution of 0.001 pH

units or 10 microvolts

Precision syringe pump systems for automated multi-reagent additions and titrations

Precision temperature controlled reaction systems

Custom reaction and lab automation systems