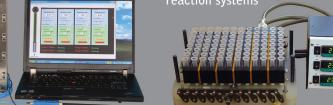

Catalyst Test Station Measures catalysis porosity, density, and active site density. Four grippers handle four different size vials. Robotic centrifuge and analytical balance. Multi-tasking software performs two parallel experiments simultaneously to maximize sample throughput.

## Other Instruments from J-KEM

Precision syringe pump systems for automated multi-reagent additions and titrations

Precision temperature controlled

- Robotic centrifuge
- Capping/Decapping
- Robotic shaker