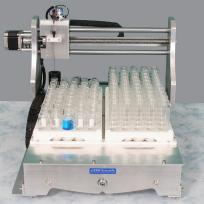

 Custom Designs - J-KEM makes a unique instrument specifically designed for your application

Endeavour Robot

**Custom Soil** pH Robot

Titan Robot < \$7000