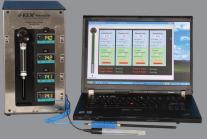

Catalyst Test Station Measures catalysis porosity, density, and active site density. Four grippers handle four different size vials. Robotic centrifuge and analytical balance. Multi-tasking software performs two parallel experiments simultaneously to maximize sample throughput.