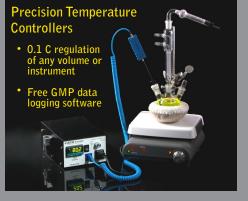

## Other Instruments from J-KEM

Precision syringe pump systems for automated multi-reagent additions and titrations

Precision temperature controlled

- Robotic centrifuge
- Capping/Decapping
- Robotic shaker