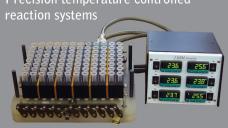

## Other Instruments from J-KEM

Precision syringe pump systems for automated multi-reagent additions and titrations

Precision temperature controlled

- Robotic centrifuge
- Capping/Decapping
- Robotic shaker