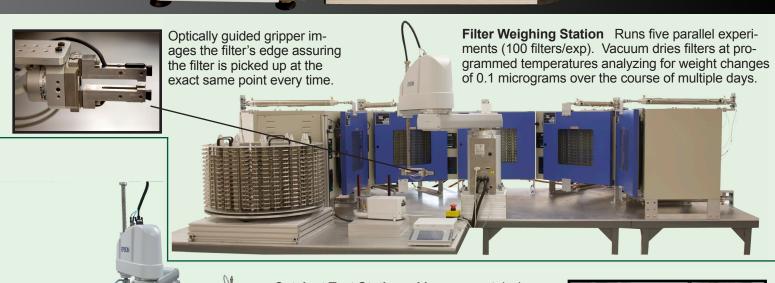

Catalyst Test Station Measures catalysis porosity, density, and active site density. Four grippers handle four different size vials. Robotic centrifuge and analytical balance. Multi-tasking software performs two parallel experiments simultaneously to maximize sample throughput.