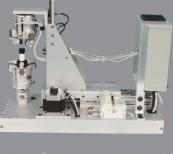

> Simultaneous 3-axis motion facilitates pouring solids from test tube to an analysis vessel.

J-KEM Scientific Inc.

From \$70,000